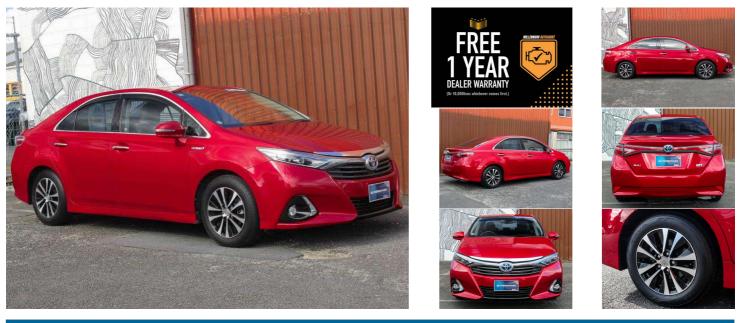

## 2015 Toyota Sai S C Package Hybrid

VEHICLE INFORMATION

Cash Price Plus On-Road Costs \$18,995

Finance this vehicle from only \$120.21 per week\*

## Features / Comments

A luxurious sedan, the Toyota Sai, shares its platform and drivetrain with the Lexus HS.

**BUY WITH CONFIDENCE!** 

\* Don't pay \$620 for a warranty! >>> It's FREE at Millennium Autocourt! (1year or 10000kms dealer warranty for your peace of mind.)

[Features of Toyota Sai S C Pkg Hybrid 2015]

- 9 Airbags including driver's knee airbag
- Reversing Camera
- Push Button Start
- Cruise Control
- Electric Seats
- Toyota Factory Immobiliser (Security System)
- Toyota Factory Alloy Wheels
- Leather Steering Wheel
- Steering Wheel Remote
- Fog Lights
- Toyota Factory Audio System with Bluetooth connectivity for phone & audio
- Certified 77127kms
- Hybrid- Electric engine
- Privacy Glass (tinted glass)
- Anti-locking brakes (ABS) excellent safety for wet slippery roads
- Central locking with key-less entry
- Climate control Air conditioning
- Timing chain engine (no cam belt)
- Power windows
- Electric mirrors
- Automatic
- Super Economy Vehicle with EV and Eco Mode
- Great comfortable performance with Exceptional economy
- Very reliable & immaculate condition