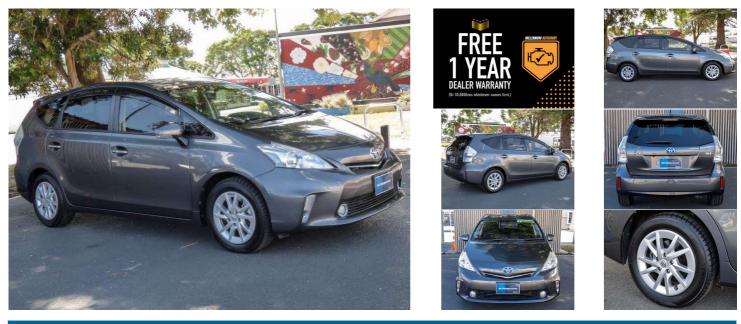

## Features / Comments

A special edition S Tune Black model, Toyota Prius Alpha. 7-Seats!

**BUY WITH CONFIDENCE!** 

\* Don't pay \$620 for a warranty! >>> It's FREE at Millennium Autocourt! (1year or 10000kms dealer warranty for your peace of mind.)

[Features of Toyota Prius Alpha S Tune Black 2014]

- A special edition S Tune Black model
- Ceiling Movie (DVD) Screen for Rear Seats
- 8 Airbags
- Reversing Camera
- Push Button Start
- Toyota Factory Immobiliser (Security System)
- Leather Steering Wheel
- Fog Lights
- Toyota Factory Audio System with Bluetooth connectivity for phone & audio
- Certified 93101kms
- Hybrid- Electric engine
- Privacy Glass (tinted glass)
- Anti-locking brakes (ABS) excellent safety for wet slippery roads
- Central locking with key-less entry
- Climate control Air conditioning
- Timing chain engine (no cam belt)
- Power windows
- Electric mirrors
- Automatic
- Super Economy Vehicle with EV and Eco Mode
- Great comfortable performance with Exceptional economy
- Very reliable & immaculate condition